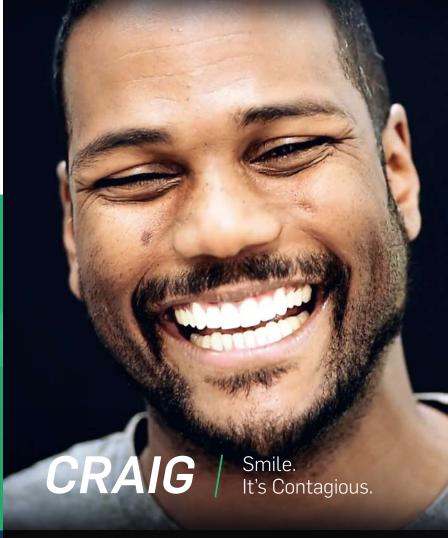

## WANT STRAIGHT TEETH IN 6 MONTHS?

Our system is for adults with crooked, spaced, or misaligned teeth. The average time is **only 6 MONTHS!** 

Ask your dentist to find out more.

Lucid Lok<sup>®</sup> clear brackets and tooth colored wires.

Unnoticeable at the surface and engineered for quick results to deliver an attractive and confident smile.

It's weird when you've never had anyone say anything about your teeth. People never knew I had braces.

Since treatment, people compliment me all the time. The lady next to me at the store told me that I had an incredible smile.

I'm 100% thrilled with the Six Month Smiles program. I love it!.