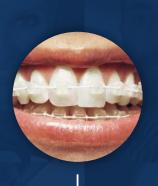

## WANT STRAIGHT TEETH IN 6 MONTHS?

Our system is for adults with crooked, spaced, or misaligned teeth. The average time is **only 6 MONTHS!** 

Ask your dentist to find out more.

Lucid Lok<sup>®</sup> clear brackets and tooth colored wires.

Unnoticeable at the surface and engineered for quick results to deliver an attractive and confident smile.

It's weird when you've never had anyone say anything about your teeth. People never knew I had braces.